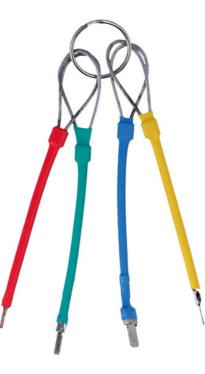

## **Connection Grab Test Set**

Designed specifically to test the connection tightness of electrical connectors. Simply insert the relevant connector to check the force required to remove them.

## Additional Information

Connection grab (grip) testers. Connection sizes include: 5.7mm spade type, 0.83mm pin type, 1.76mm AMP Econoseal type, 2.8mm • common sensor type.

LASER Kamasa Gunson Connect

- Applications include but not exclusive to: Hyundai, Kia, VW, Mercedes-Benz, BMW. ٠
- Used for testing connection tightness of engine sensor connections, wiring loom block connections, CAN and relay connections.
- Flexible design for better access. •
- · Supplied with key ring pull.