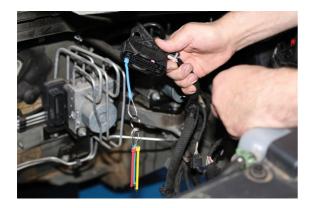

## **Connection Grab Test Set**

Designed specifically to test the connection tightness of electrical connectors. Simply insert the relevant connector to check the force required to remove them.

## Additional Information

Connection grab (grip) testers. Connection sizes include: 5.7mm spade type, 0.83mm pin type, 1.76mm AMP Econoseal type, 2.8mm • common sensor type.

LASER Kamasa Gunson Connect

- Applications include but not exclusive to: Hyundai, Kia, VW, Mercedes-Benz, BMW. ٠
- Used for testing connection tightness of engine sensor connections, wiring loom block connections, CAN and relay connections.
- Flexible design for better access. •
- · Supplied with key ring pull.