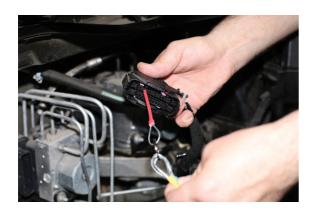

## **Connection Grab Test Set**

Designed specifically to test the connection tightness of electrical connectors. Simply insert the relevant connector to check the force required to remove them.

## Additional Information

Connection grab (grip) testers. Connection sizes include: 5.7mm spade type, 0.83mm pin type, 1.76mm AMP Econoseal type, 2.8mm • common sensor type.

LASER Kamasa Gunson Connect

- Applications include but not exclusive to: Hyundai, Kia, VW, Mercedes-Benz, BMW. ٠
- Used for testing connection tightness of engine sensor connections, wiring loom block connections, CAN and relay connections.
- Flexible design for better access. •
- · Supplied with key ring pull.