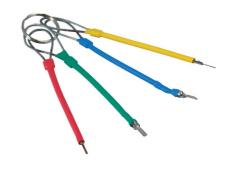

## Additional Information

Connection grab (grip) testers. Connection sizes include: 5.7mm spade type, 0.83mm pin type, 1.76mm AMP Econoseal type, 2.8mm • common sensor type.

LASER Kamasa Gunson Connect

- Applications include but not exclusive to: Hyundai, Kia, VW, Mercedes-Benz, BMW. ٠
- Used for testing connection tightness of engine sensor connections, wiring loom block connections, CAN and relay connections.
- Flexible design for better access. •
- · Supplied with key ring pull.