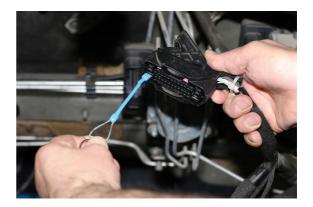

## **Connection Grab Test Set**

Designed specifically to test the connection tightness of electrical connectors. Simply insert the relevant connector to check the force required to remove them.

## Additional Information

Connection grab (grip) testers. Connection sizes include: 5.7mm spade type, 0.83mm pin type, 1.76mm AMP Econoseal type, 2.8mm • common sensor type.

LASER Kamasa Gunson Connect

- Applications include but not exclusive to: Hyundai, Kia, VW, Mercedes-Benz, BMW. ٠
- Used for testing connection tightness of engine sensor connections, wiring loom block connections, CAN and relay connections.
- Flexible design for better access. •
- · Supplied with key ring pull.