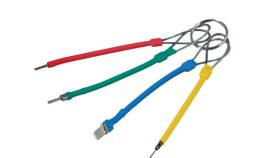

## **Connection Grab Test Set**

Designed specifically to test the connection tightness of electrical connectors. Simply insert the relevant connector to check the force required to remove them.

## Additional Information

Connection grab (grip) testers. Connection sizes include: 5.7mm spade type, 0.83mm pin type, 1.76mm AMP Econoseal type, 2.8mm • common sensor type.

LASER Kamasa Gunson Connect

- Applications include but not exclusive to: Hyundai, Kia, VW, Mercedes-Benz, BMW. ٠
- Used for testing connection tightness of engine sensor connections, wiring loom block connections, CAN and relay connections.
- Flexible design for better access. •
- · Supplied with key ring pull.